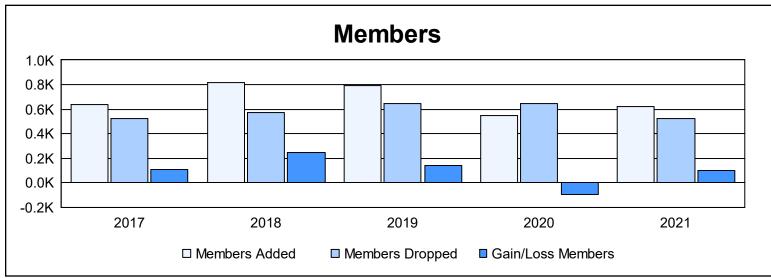

District 308 B1 As of June 2021 Cumulative

| Year      | New<br>Clubs | Dropped<br>Clubs | Gain/<br>Loss<br>Clubs | New<br>Members | Charter<br>Members | Reinstate<br>Members | Transfer<br>Members | Total<br>Member<br>Added | Total<br>Members<br>Dropped | Gain/<br>Loss<br>Members |
|-----------|--------------|------------------|------------------------|----------------|--------------------|----------------------|---------------------|--------------------------|-----------------------------|--------------------------|
| 2016-2017 | 5            | 2                | 3                      | 459            | 128                | 44                   | 6                   | 637                      | 526                         | 111                      |
| 2017-2018 | 11           | 3                | 8                      | 513            | 282                | 13                   | 7                   | 815                      | 571                         | 244                      |
| 2018-2019 | 4            | 1                | 3                      | 544            | 145                | 24                   | 76                  | 789                      | 645                         | 144                      |
| 2019-2020 | 2            | 5                | -3                     | 420            | 88                 | 29                   | 11                  | 548                      | 642                         | -94                      |
| 2020-2021 | 6            | 2                | 4                      | 424            | 150                | 15                   | 29                  | 618                      | 521                         | 97                       |
| Average   | 6            | 3                | 3                      | 472            | 159                | 25                   | 26                  | 681                      | 581                         | 100                      |