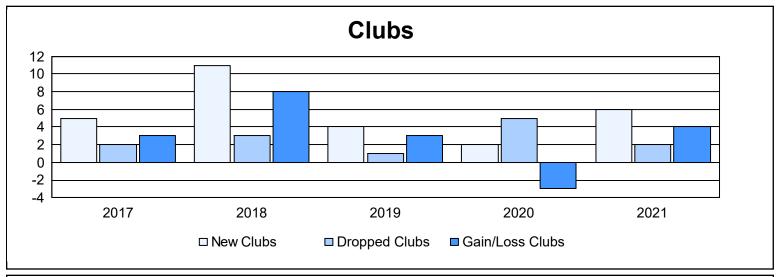

District 308 B1 As of June 2021 Cumulative

| Year      | New<br>Clubs | Dropped<br>Clubs | Gain/<br>Loss<br>Clubs | New<br>Members | Charter<br>Members | Reinstate<br>Members | Transfer<br>Members | Total<br>Member<br>Added | Total<br>Members<br>Dropped | Gain/<br>Loss<br>Members |
|-----------|--------------|------------------|------------------------|----------------|--------------------|----------------------|---------------------|--------------------------|-----------------------------|--------------------------|
| 2016-2017 | 5            | 2                | 3                      | 459            | 128                | 44                   | 6                   | 637                      | 526                         | 111                      |
| 2017-2018 | 11           | 3                | 8                      | 513            | 282                | 13                   | 7                   | 815                      | 571                         | 244                      |
| 2018-2019 | 4            | 1                | 3                      | 544            | 145                | 24                   | 76                  | 789                      | 645                         | 144                      |
| 2019-2020 | 2            | 5                | -3                     | 420            | 88                 | 29                   | 11                  | 548                      | 642                         | -94                      |
| 2020-2021 | 6            | 2                | 4                      | 424            | 150                | 15                   | 29                  | 618                      | 521                         | 97                       |
| Average   | 6            | 3                | 3                      | 472            | 159                | 25                   | 26                  | 681                      | 581                         | 100                      |